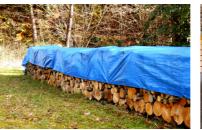

#### **ROOF UNDERLAYMENT**

For packing

Lumber

**Purpose** | Protect lumber from rain or snow during transport or temporary storage **Characteristics** | Protection from moisture and mold growth, ideal for long-term storage