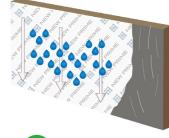

Purpose | Lining for roofs

Characteristics | Prolongs life of buildings, reduces

#### **ROOF UNDERLAYMENT**

For packing

Lumber

**Purpose** | Protect lumber from rain or snow during transport or temporary storage **Characteristics** | Protection from moisture and mold growth, ideal for long-term storage