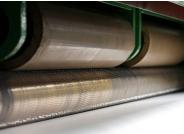

## • Weaving Process

**o** Filature Process

Process of forming the fabric by intersecting the warp and weft yarns Water-jet loom: a type of loom which uses pressurized water to move the weft

PP(polypropylene), PE(polyethylene) pellets are pressed into film

using a extruder. The resulting film is cut according to the denier

and yarn is produced through a process of elongation.

Circular loom: a type of loom which produces knitted textiles in circular form

#### **o** Coating Process

Process where PP(polypropylene), PE(polyethylene) is melted and coated onto fabric according to its thickness