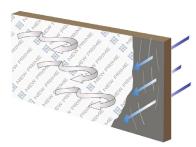

## For construction purposes

01

02

Highly functional house wrap which has the function of moving moisture from inside a building to the outside and also acts as a wind screen. It is also waterproof, preventing water Ma from entering a building from the outside.

Maximizes energy efficiency by maintaining the interior cooling/heating conditions of a building while also having the function of a wind screen.

House wrap

Purpose | Lining for building walls Characteristics | Prolongs life of buildings, reduces energy use through insulation