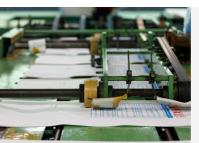

## **Manufacturing Process**

#### O Corona Process

A printing method using copperplates. It is a printing process which transfers ink on the grooves of the copperplates onto an adherend

### • Hot Melt Lamination Process

materials

## • Weaving Process

**o** Filature Process

Process of forming the fabric by intersecting the warp and weft yarns Water-jet loom: a type of loom which uses pressurized water to move the weft

PP(polypropylene), PE(polyethylene) pellets are pressed into film

using a extruder. The resulting film is cut according to the denier

and yarn is produced through a process of elongation.

Circular loom: a type of loom which produces knitted textiles in circular form

#### **o** Coating Process

Process where PP(polypropylene), PE(polyethylene) is melted and coated onto fabric according to its thickness

## • FIBC Fabric & Sewing Process

A process where coated fabric is printed on and processed according to its purpose and made into bags which can hold raw materials

#### 000

Additional treatment process during the printing and lamination process to ensure the ink and adhesive is sprayed on well and to prevent it from separating from the final product

#### **o** Printing Process

#### • Perforation Process

Process to make air holes onto coated fabrics

Process where hot melt is melted and sprayed onto an adherend (non-woven fabric, fabric) to put together two adherends of different