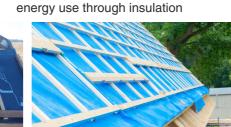

Maximizes energy efficiency by maintaining the interior cooling/heating conditions of a building while also having the function of a wind screen.

House wrap

Purpose | Lining for building walls Characteristics | Prolongs life of buildings, reduces energy use through insulation

Purpose | Lining for roofs

Characteristics | Prolongs life of buildings, reduces