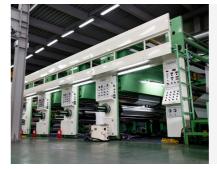

## **Manufacturing Process**

## • Weaving Process

**o** Filature Process

Process of forming the fabric by intersecting the warp and weft yarns Water-jet loom: a type of loom which uses pressurized water to move the weft

PP(polypropylene), PE(polyethylene) pellets are pressed into film

using a extruder. The resulting film is cut according to the denier

and yarn is produced through a process of elongation.

Circular loom: a type of loom which produces knitted textiles in circular form

#### **o** Coating Process

Process where PP(polypropylene), PE(polyethylene) is melted and coated onto fabric according to its thickness