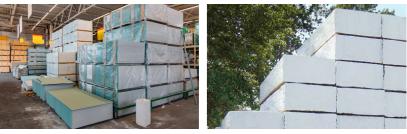

#### **ROOF UNDERLAYMENT**

For packing

Lumber

**Purpose** | Protect lumber from rain or snow during transport or temporary storage **Characteristics** | Protection from moisture and mold growth, ideal for long-term storage