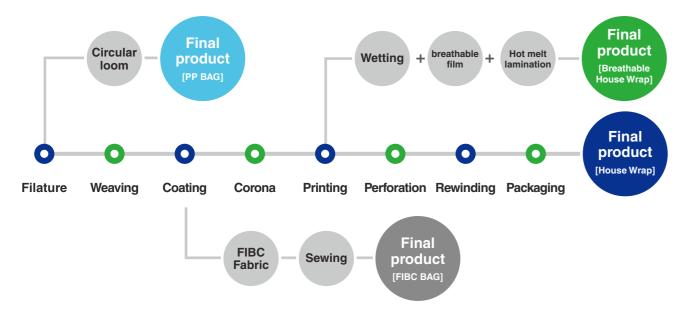

## **Manufacturing Process**

#### O Corona Process

A printing method using copperplates. It is a printing process which transfers ink on the grooves of the copperplates onto an adherend

## • Weaving Process

**o** Filature Process

Process of forming the fabric by intersecting the warp and weft yarns Water-jet loom: a type of loom which uses pressurized water to move the weft

PP(polypropylene), PE(polyethylene) pellets are pressed into film

using a extruder. The resulting film is cut according to the denier

and yarn is produced through a process of elongation.

Circular loom: a type of loom which produces knitted textiles in circular form

#### **o** Coating Process

Process where PP(polypropylene), PE(polyethylene) is melted and coated onto fabric according to its thickness

## • FIBC Fabric & Sewing Process

A process where coated fabric is printed on and processed according to its purpose and made into bags which can hold raw materials

#### 000

Additional treatment process during the printing and lamination process to ensure the ink and adhesive is sprayed on well and to prevent it from separating from the final product

#### **o** Printing Process

#### • Perforation Process

Process to make air holes onto coated fabrics

Process where hot melt is melted and sprayed onto an adherend (non-woven fabric, fabric) to put together two adherends of different