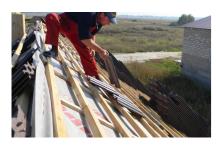

## For construction purposes

01

02

Highly functional house wrap which has the function of moving moisture from inside a building to the outside and also acts as a wind screen. It is also waterproof, preventing water Ma from entering a building from the outside.

Maximizes energy efficiency by maintaining the interior cooling/heating conditions of a building while also having the function of a wind screen.

House wrap

Purpose | Lining for building walls Characteristics | Prolongs life of buildings, reduces energy use through insulation

Purpose | Lining for roofs

Characteristics | Prolongs life of buildings, reduces